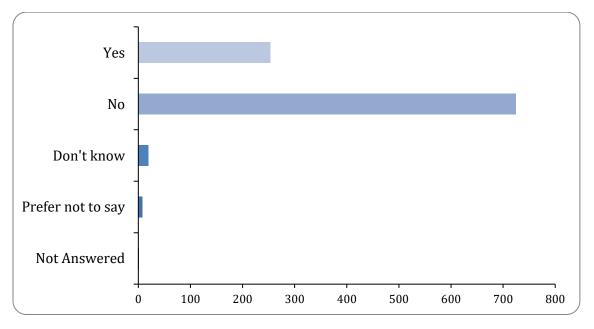

### 6: Do you consider yourself to have a disability or a long term health condition? disability

There were 1005 responses to this part of the question.

| Option            | Total | Percent |
|-------------------|-------|---------|
| Yes               | 253   | 25.15%  |
| Νο                | 725   | 72.07%  |
| Don't know        | 19    | 1.89%   |
| Prefer not to say | 8     | 0.80%   |
| Not Answered      | 1     | 0.10%   |