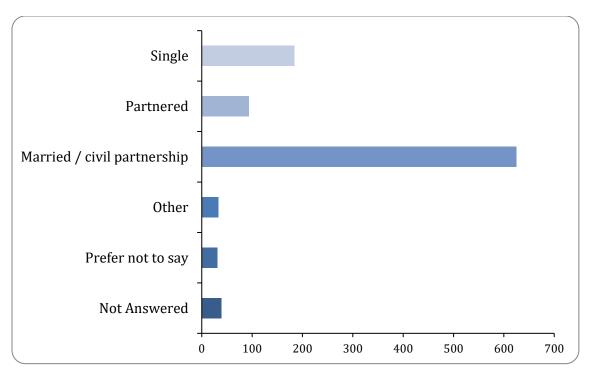

#### 11: What is your marital or civil partnership status?

#### marital or civil status

There were 967 responses to this part of the question.

| Option                      | Total | Percent |
|-----------------------------|-------|---------|
| Single                      | 184   | 18.29%  |
| Partnered                   | 94    | 9.34%   |
| Married / civil partnership | 625   | 62.13%  |
| Other                       | 33    | 3.28%   |
| Prefer not to say           | 31    | 3.08%   |
| Not Answered                | 39    | 3.88%   |