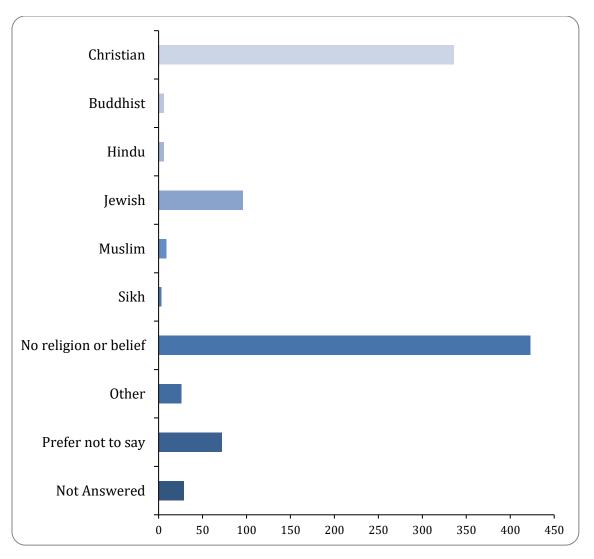

#### 12: What is your religion or belief?

#### religion or belief

There were 977 responses to this part of the question.

| Option                | Total | Percent |
|-----------------------|-------|---------|
| Christian             | 336   | 33.40%  |
| Buddhist              | 6     | 0.60%   |
| Hindu                 | 6     | 0.60%   |
| Jewish                | 96    | 9.54%   |
| Muslim                | 9     | 0.89%   |
| Sikh                  | 3     | 0.30%   |
| No religion or belief | 423   | 42.05%  |
| Other                 | 26    | 2.58%   |
| Prefer not to say     | 72    | 7.16%   |
| Not Answered          | 29    | 2.88%   |