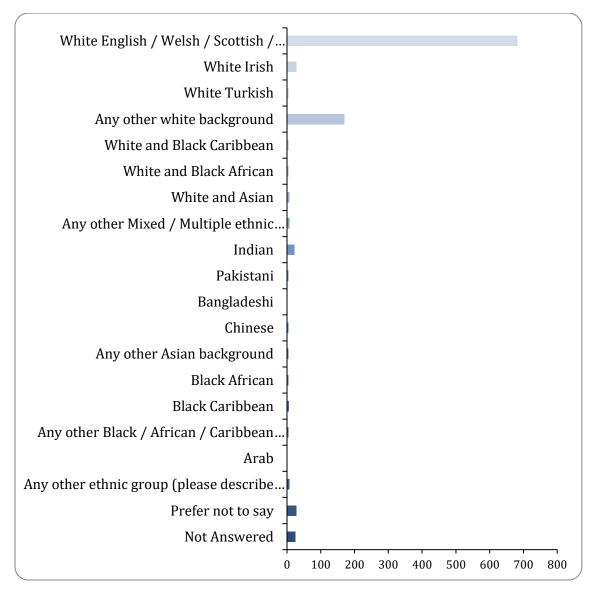

# 8: What is your ethnic group? Choose one option that best describes your ethnic group or background

#### ethnicity

There were 981 responses to this part of the question.

| Option                                                      | Total | Percent |
|-------------------------------------------------------------|-------|---------|
| White English / Welsh / Scottish / Northern Irish / British | 682   | 67.79%  |
| White Irish                                                 | 28    | 2.78%   |
| White Gypsy or Irish Traveller                              | 0     | 0.00%   |
| White Turkish                                               | 3     | 0.30%   |
| Any other white background                                  | 169   | 16.80%  |
| White and Black Caribbean                                   | 3     | 0.30%   |

| White and Diack African                          | 2  | 0.000/ |
|--------------------------------------------------|----|--------|
| White and Black African                          | 3  | 0.30%  |
| White and Asian                                  | 7  | 0.70%  |
| Any other Mixed / Multiple ethnic background     | 6  | 0.60%  |
| Indian                                           | 21 | 2.09%  |
| Pakistani                                        | 4  | 0.40%  |
| Bangladeshi                                      | 1  | 0.10%  |
| Chinese                                          | 3  | 0.30%  |
| Any other Asian background                       | 4  | 0.40%  |
| Black African                                    | 3  | 0.30%  |
| Black Caribbean                                  | 5  | 0.50%  |
| Black Somali                                     | 0  | 0.00%  |
| Any other Black / African / Caribbean background | 4  | 0.40%  |
| Arab                                             | 1  | 0.10%  |
| Any other ethnic group (please describe below)   | 7  | 0.70%  |
| Prefer not to say                                | 27 | 2.68%  |
| Not Answered                                     | 25 | 2.49%  |