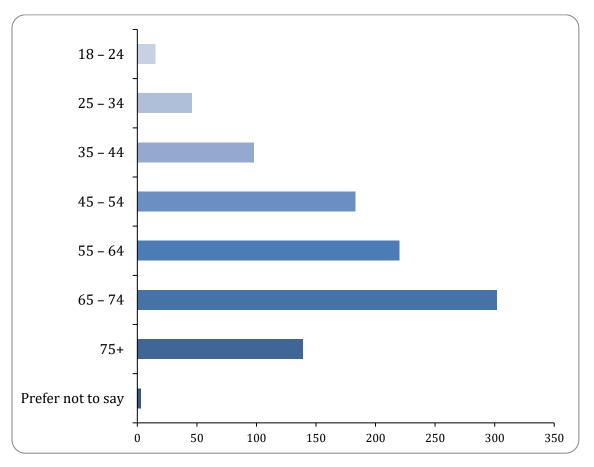

#### 7: What age group do you fall into?

#### age

There were 1006 responses to this part of the question.

| Option            | Total | Percent |
|-------------------|-------|---------|
| 18 – 24           | 15    | 1.49%   |
| 25 – 34           | 46    | 4.57%   |
| 35 – 44           | 98    | 9.74%   |
| 45 – 54           | 183   | 18.19%  |
| 55 – 64           | 220   | 21.87%  |
| 65 – 74           | 302   | 30.02%  |
| 75+               | 139   | 13.82%  |
| Prefer not to say | 3     | 0.30%   |
| Not Answered      | 0     | 0.00%   |