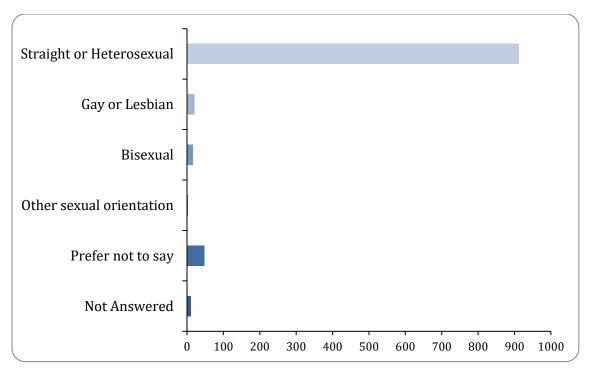

# **10: Which of the following best describes your sexual orientation? sexual orientation**

There were 996 responses to this part of the question.

| Option                   | Total | Percent |
|--------------------------|-------|---------|
| Straight or Heterosexual | 911   | 90.56%  |
| Gay or Lesbian           | 20    | 1.99%   |
| Bisexual                 | 16    | 1.59%   |
| Other sexual orientation | 2     | 0.20%   |
| Prefer not to say        | 47    | 4.67%   |
| Not Answered             | 10    | 0.99%   |