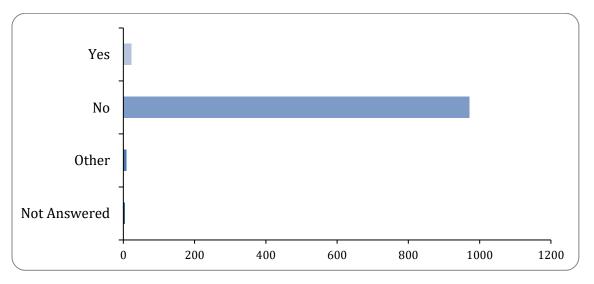

# 2: The new GP practice venue is located a short distance away from the current practice site (approximately 120 metres or 370 feet). Do you have any concerns about getting to the new practice location?

#### Other, please specify:

There were 1002 responses to this part of the question.

| Option       | Total | Percent |
|--------------|-------|---------|
| Yes          | 22    | 2.19%   |
| No           | 971   | 96.52%  |
| Other        | 9     | 0.89%   |
| Not Answered | 4     | 0.40%   |