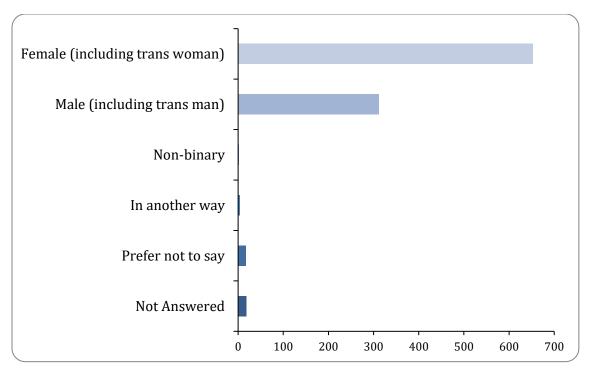

# 9: Which of the following options best describes how you think of yourself? gender

There were 988 responses to this part of the question.

| Option                         | Total | Percent |
|--------------------------------|-------|---------|
| Female (including trans woman) | 653   | 64.91%  |
| Male (including trans man)     | 312   | 31.01%  |
| Non-binary                     | 2     | 0.20%   |
| In another way                 | 4     | 0.40%   |
| Prefer not to say              | 17    | 1.69%   |
| Not Answered                   | 18    | 1.79%   |