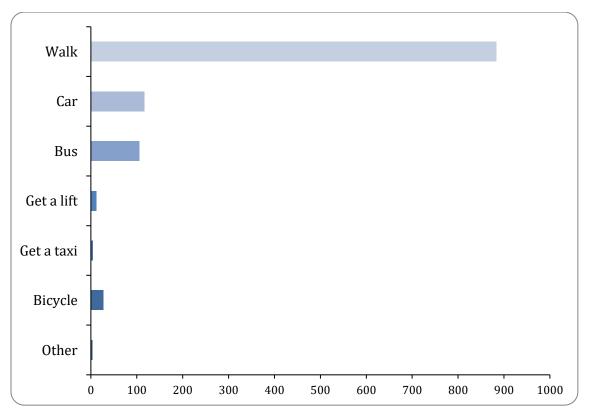

#### 1: How do you usually travel to the GP practice?

#### **Travel options**

There were 1006 responses to this part of the question.

| Option     | Total | Percent |
|------------|-------|---------|
| Walk       | 883   | 87.77%  |
| Car        | 116   | 11.53%  |
| Bus        | 106   | 10.54%  |
| Get a lift | 12    | 1.19%   |

North Central London CCG

| Get a taxi   | 4  | 0.40% |
|--------------|----|-------|
| Bicycle      | 27 | 2.68% |
| Other        | 3  | 0.30% |
| Not Answered | 0  | 0.00% |