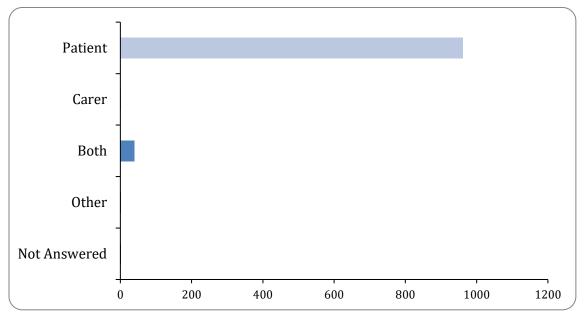

#### 4: In what capacity are you responding to this survey?

#### Patient or carer

There were 1005 responses to this part of the question.

| Option       | Total | Percent |
|--------------|-------|---------|
| Patient      | 962   | 95.63%  |
| Carer        | 2     | 0.20%   |
| Both         | 40    | 3.98%   |
| Other        | 1     | 0.10%   |
| Not Answered | 1     | 0.10%   |